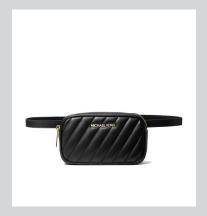

SONIA
SMALL SQUARE SHOULDER
CROSSBODY
WAS £350 / NOW £115

ROSE BELT BAG
BLACK
WAS £225 / NOW £69

JET SET TRAVEL
MEDIUM DOME CROSSBODY
WAS £300 / NOW £99