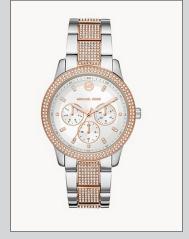

ROSE GOLD

WAS £239 / NOW £99

TIBBY 40 GLITZ SILVER / ROSE GOLD WAS £329 / NOW £129

THOMPKINS 45MM METAL GOLD WAS £239 / NOW £99

DYLAN DIGITAL
BLACK / GOLD
WAS £219 / NOW £89

DYLAN DIGITAL CAMOUFLAGE WAS £219 / NOW £89