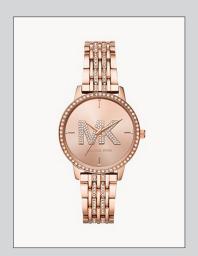

### **WATCHES**

MELISSA LOGO 36
SILVER
WAS £279 / NOW £159

MELISSA LOGO 36

ROSE GOLD

WAS £279 / NOW £159

SLIM RUNWAY
GLITZ + BRACELET
WAS £329 / NOW £135

CATLYN 38 MM ROSE GOLD WAS £279/ NOW £125

PARKER ROUND 39