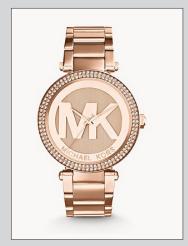

### **WATCHES**

MELISSA LOGO 36
SILVER
WAS £279 / NOW £159

MELISSA LOGO 36

ROSE GOLD

WAS £279 / NOW £159

SLIM RUNWAY
GLITZ + BRACELET
WAS £329 / NOW £135

CATLYN 38 MM ROSE GOLD WAS £279/ NOW £125

PARKER ROUND 39