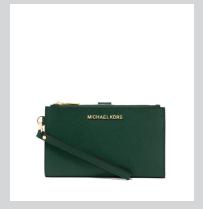

## CROSSBODYS & WALLETS

JET SET TRAVEL
DOUBLE ZIP WRISTLET
RACING GREEN
WAS £150 / NOW £59

JET SET TRAVEL
LARGE CARD HOLDER
MARIGOLD
WAS £60 / NOW £25

JET SET ITEM

LARGE ZIP CHAIN CROSSBDY

WAS £245 / NOW £99