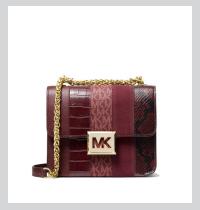

SONIA
SMALL SQUARE SHOULDER
CROSSBODY
WAS £350 / NOW £115

ROSE BELT BAG
BLACK
WAS £225 / NOW £69

JET SET TRAVEL
MEDIUM DOME CROSSBODY
WAS £300 / NOW £99