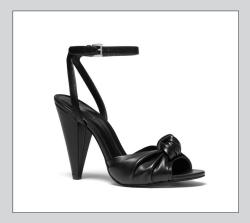

### SHOES

MUSE TRAINER
WAS £210 / NOW £59

CRISTA TRAINER
WAS £210 / NOW £79

KINCAID LACE UP BOOTIE WAS £300 / NOW £95

TRUDY BOOTIE
WAS £250 / NOW £79

SURI SANDAL
WAS £160 / NOW £55

NORA SANDAL WAS £150 / NOW £55