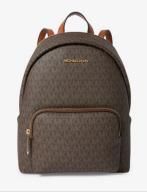

### **HANDBAGS**

ERIN BACKPACK
WAS £395
NOW £119

**BRIGHT WHITE** 

**BLACK (GOLD)** 

**POWDER BLUSH** 

**VANILLA** 

**BROWN** 

**OPTIC WHITE** 

MORE COLOURS AVAILABLE. PLEASE CONTACT STORE TEAM.