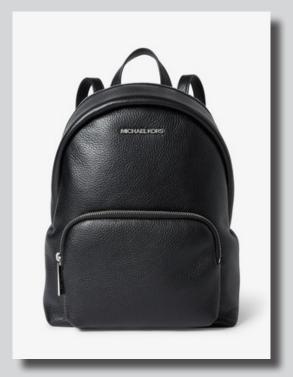

### **HANDBAGS**

ERIN BACKPACK
WAS £395
NOW £119

**BRIGHT WHITE** 

**BLACK (GOLD)** 

**POWDER BLUSH** 

**VANILLA** 

**BROWN** 

**OPTIC WHITE** 