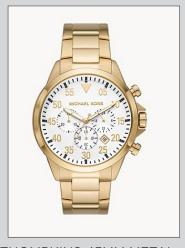

ROSE GOLD

WAS £239 / NOW £99

TIBBY 40 GLITZ SILVER / ROSE GOLD WAS £329 / NOW £129

THOMPKINS 45MM METAL GOLD WAS £239 / NOW £99

DYLAN DIGITAL
BLACK / GOLD
WAS £219 / NOW £89

DYLAN DIGITAL CAMOUFLAGE WAS £219 / NOW £89