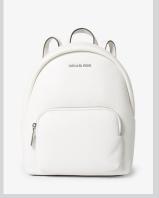

### **HANDBAGS**

ERIN BACKPACK
WAS £395
NOW £119

**BRIGHT WHITE** 

**BLACK (GOLD)** 

**POWDER BLUSH** 

**VANILLA** 

**BROWN** 

**OPTIC WHITE** 

MORE COLOURS AVAILABLE. PLEASE CONTACT STORE TEAM.