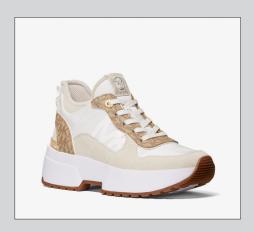

### SHOES

MUSE TRAINER
WAS £210 / NOW £59

CRISTA TRAINER
WAS £210 / NOW £79

KINCAID LACE UP BOOTIE WAS £300 / NOW £95

TRUDY BOOTIE
WAS £250 / NOW £79

SURI SANDAL
WAS £160 / NOW £55

NORA SANDAL WAS £150 / NOW £55