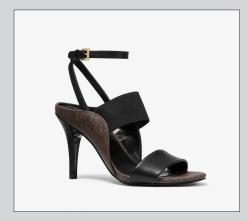

### SHOES

MUSE TRAINER
WAS £210 / NOW £59

CRISTA TRAINER
WAS £210 / NOW £79

KINCAID LACE UP BOOTIE WAS £300 / NOW £95

TRUDY BOOTIE
WAS £250 / NOW £79

SURI SANDAL
WAS £160 / NOW £55

NORA SANDAL WAS £150 / NOW £55