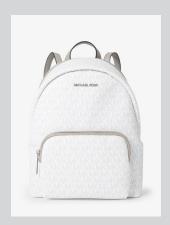

### **HANDBAGS**

ERIN BACKPACK
WAS £395
NOW £119

**BRIGHT WHITE** 

**BLACK (GOLD)** 

**POWDER BLUSH** 

**VANILLA** 

**BROWN** 

**OPTIC WHITE** 