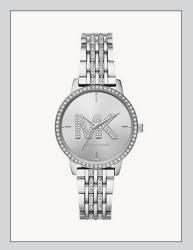

### **WATCHES**

MELISSA LOGO 36
SILVER
WAS £279 / NOW £159

MELISSA LOGO 36

ROSE GOLD

WAS £279 / NOW £159

SLIM RUNWAY
GLITZ + BRACELET
WAS £329 / NOW £135

CATLYN 38 MM ROSE GOLD WAS £279/ NOW £125

PARKER ROUND 39