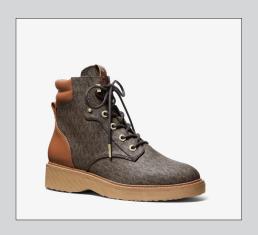

### SHOES

MUSE TRAINER
WAS £210 / NOW £59

CRISTA TRAINER
WAS £210 / NOW £79

KINCAID LACE UP BOOTIE WAS £300 / NOW £95

TRUDY BOOTIE
WAS £250 / NOW £79

SURI SANDAL
WAS £160 / NOW £55

NORA SANDAL WAS £150 / NOW £55