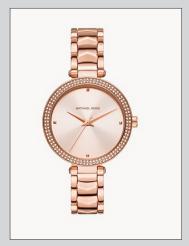

### **WATCHES**

MELISSA LOGO 36
SILVER
WAS £279 / NOW £159

MELISSA LOGO 36

ROSE GOLD

WAS £279 / NOW £159

SLIM RUNWAY
GLITZ + BRACELET
WAS £329 / NOW £135

CATLYN 38 MM ROSE GOLD WAS £279/ NOW £125

PARKER ROUND 39

ROSE GOLD

WAS £239 / NOW £99

TIBBY 40 GLITZ SILVER / ROSE GOLD WAS £329 / NOW £129

THOMPKINS 45MM METAL GOLD WAS £239 / NOW £99

DYLAN DIGITAL
BLACK / GOLD
WAS £219 / NOW £89

DYLAN DIGITAL CAMOUFLAGE WAS £219 / NOW £89