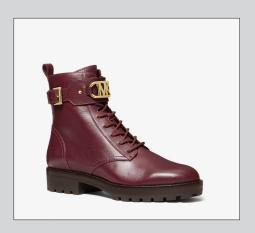

### SHOES

MUSE TRAINER
WAS £210 / NOW £59

CRISTA TRAINER
WAS £210 / NOW £79

KINCAID LACE UP BOOTIE WAS £300 / NOW £95

TRUDY BOOTIE
WAS £250 / NOW £79

SURI SANDAL
WAS £160 / NOW £55

NORA SANDAL WAS £150 / NOW £55