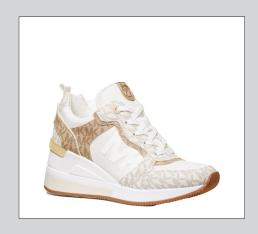

### SHOES

MUSE TRAINER
WAS £210 / NOW £59

CRISTA TRAINER
WAS £210 / NOW £79

KINCAID LACE UP BOOTIE WAS £300 / NOW £95

TRUDY BOOTIE
WAS £250 / NOW £79

SURI SANDAL
WAS £160 / NOW £55

NORA SANDAL WAS £150 / NOW £55