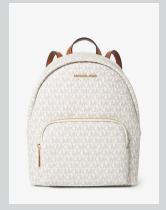

### **HANDBAGS**

ERIN BACKPACK
WAS £395
NOW £119

**BRIGHT WHITE** 

**BLACK (GOLD)** 

**POWDER BLUSH** 

**VANILLA** 

**BROWN** 

**OPTIC WHITE** 

MORE COLOURS AVAILABLE. PLEASE CONTACT STORE TEAM.