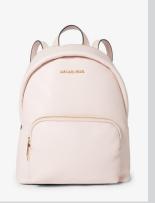

### **HANDBAGS**

ERIN BACKPACK
WAS £395
NOW £119

**BRIGHT WHITE** 

**BLACK (GOLD)** 

**POWDER BLUSH** 

**VANILLA** 

**BROWN** 

**OPTIC WHITE** 