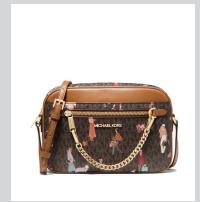

## CROSSBODYS & WALLETS

JET SET TRAVEL
DOUBLE ZIP WRISTLET
RACING GREEN
WAS £150 / NOW £59

JET SET TRAVEL
LARGE CARD HOLDER
MARIGOLD
WAS £60 / NOW £25

JET SET ITEM

LARGE ZIP CHAIN CROSSBDY

WAS £245 / NOW £99