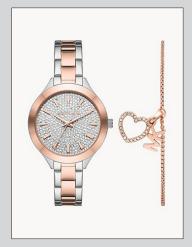

ROSE GOLD

WAS £239 / NOW £99

TIBBY 40 GLITZ SILVER / ROSE GOLD WAS £329 / NOW £129

THOMPKINS 45MM METAL GOLD WAS £239 / NOW £99

DYLAN DIGITAL
BLACK / GOLD
WAS £219 / NOW £89

DYLAN DIGITAL CAMOUFLAGE WAS £219 / NOW £89