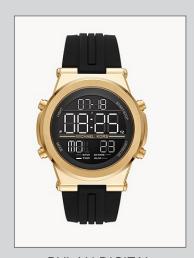

ROSE GOLD

WAS £239 / NOW £99

TIBBY 40 GLITZ SILVER / ROSE GOLD WAS £329 / NOW £129

THOMPKINS 45MM METAL GOLD WAS £239 / NOW £99

DYLAN DIGITAL
BLACK / GOLD
WAS £219 / NOW £89

DYLAN DIGITAL CAMOUFLAGE WAS £219 / NOW £89