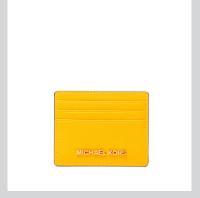

## CROSSBODYS & WALLETS

JET SET TRAVEL
DOUBLE ZIP WRISTLET
RACING GREEN
WAS £150 / NOW £59

JET SET TRAVEL
LARGE CARD HOLDER
MARIGOLD
WAS £60 / NOW £25

JET SET ITEM

LARGE ZIP CHAIN CROSSBDY

WAS £245 / NOW £99