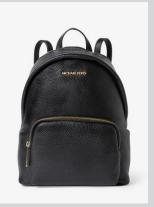

### **HANDBAGS**

ERIN BACKPACK
WAS £395
NOW £119

**BRIGHT WHITE** 

**BLACK (GOLD)** 

**POWDER BLUSH** 

**VANILLA** 

**BROWN** 

**OPTIC WHITE** 